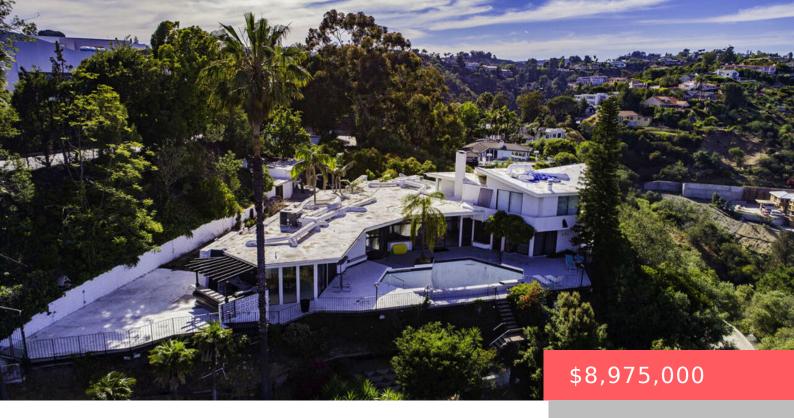

# 960 STRADELLA ROAD, LOS ANGELES, CA, US, 90077

https://apogee-realestate.com

- 5 heds
- 6 baths
- SingleFamilyResidence
- Residential
- Active
- 4320 sq ft

#### **Basics**

Category: Residential

Status: Active

Bathrooms: 6 baths

Floors: 0 floors

Lot size: 79722, 79722 sq ft

**View:** CityLights,Hills,Panoramic,TreesWoods

**County:** Los Angeles

**Type:** SingleFamilyResidence

Bedrooms: 5 beds

Half baths: 0 half baths

**Area: 4320** sq ft **Year built:** 1962

**Zoning:** LARE40

## **Building Details**

**Architectural Style:** MidCenturyModern

### **Amenities & Features**

**Pool Features:** InGround

**Spa Features:** None

Fireplace Features: Decorative, LivingRoom

**Appliances:** Dishwasher, Refrigerator, Dryer, Washer

**Parking Features:** 

DetachedCarport,Driveway