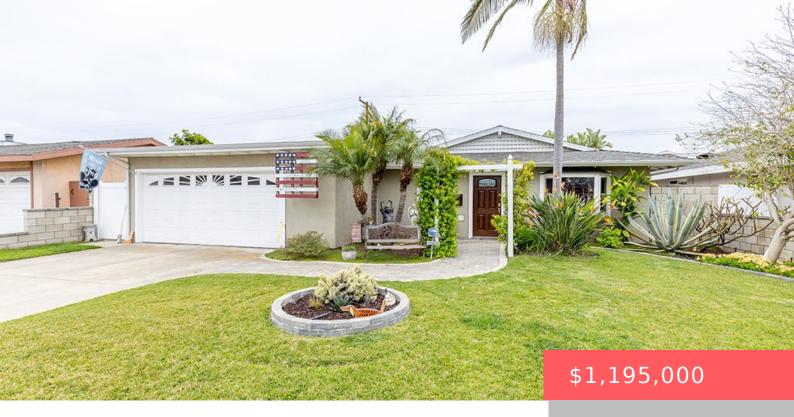

# 9612 FLOUNDER DRIVE, HUNTINGTON BEACH, CA, US, 92646

https://apogee-realestate.com

Surf City, here we c [...]

- 2 beds
- 2 haths
- SingleFamilyResidence
- Residentia
- Active
- 1176 sq ft

### **Basics**

Category: Residential Type: SingleFamilyResidence

Status: Active Bedrooms: 2 beds

Bathrooms: 2 baths Floors: 1, 1 floor

**Area: 1176** sq ft **Lot size: 6000, 6000** sq ft

Year built: 1964 View: Neighborhood

## **Building Details**

Structure Type: House Water Source: Public

**Architectural Style:** Lot Features:

MidCenturyModern BackYard,FrontYard,Landscaped,SprinklerSystem,StreetLevel

Open Parking Spaces: Sewer: PublicSewer