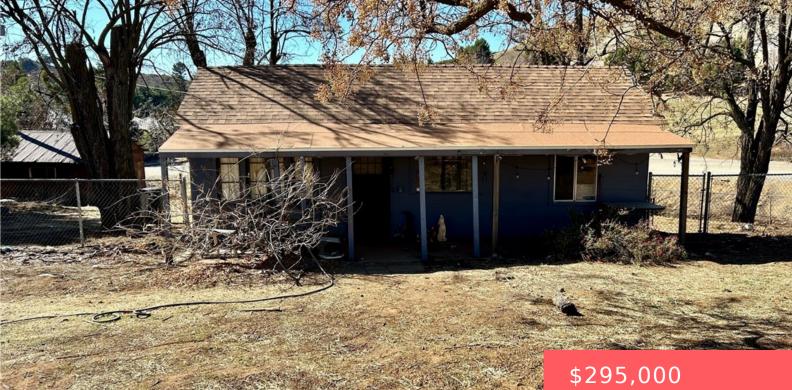

#### 9685 BLUFF STREET, BANNING, CA, US, 92220

https://apogee-realestate.com

Discover beautiful views and country like living on a large lot.

#### **Basics**

Category: Residential Status: Active Bathrooms: 1 bath Area: 678 sq ft **Year built:** 1935 Subdivision Name: Banning Heights **County:** Riverside

Type: SingleFamilyResidence Bedrooms: 2 beds Floors: 1, 1 floor Lot size: 22651, 22651 sq ft **View:** Bluff,Mountains **Zoning:** R-A-20000