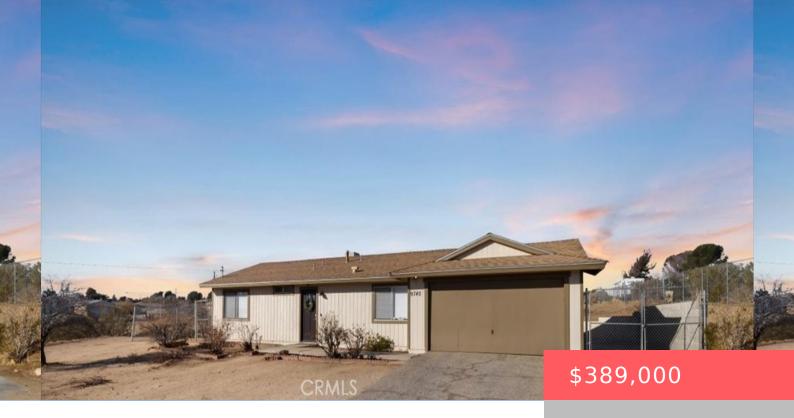

# 9740 CHOICEANA AVENUE, HESPERIA, CA, US, 92345

https://apogee-realestate.com

Welcome to this charming Hesperia residence, where space meets comfort on a generous acre-plus lot. This well-maintained home offers 1,600 [...]

## **Basics**

**Category:** Residential **Type:** SingleFamilyResidence

Status: Active Bedrooms: 3 beds

Bathrooms: 1 bath Floors: 1, 1 floor

**Area: 1600** sq ft **Lot size: 52500, 52500** sq ft

Year built: 1978 Property Condition: RepairsCosmetic,UpdatedRemodeled

# **Building Details**

Structure Type: House Water Source: Private

**Architectural Style:** Traditional **Lot Features:** ZeroToOneUnitAcre

**Open Parking Spaces:** 5 **Sewer:** SepticTank

Common Walls: NoCommonWalls Construction Materials: Frame, LapSiding, Stucco