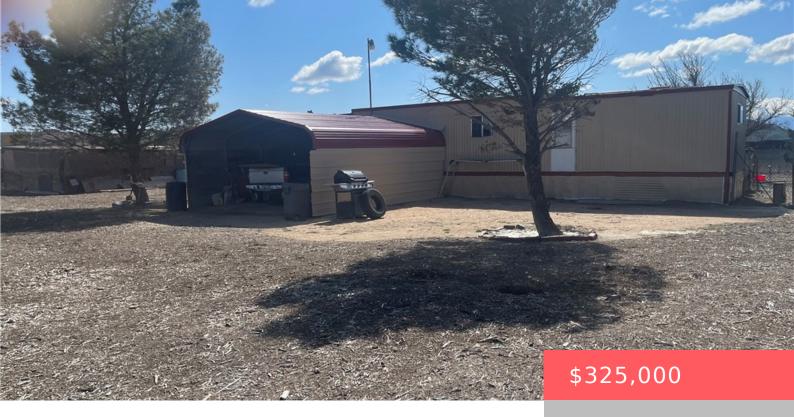

# 975 CALLE DE AMISTAD ROAD, ADELANTO, CA, US, 92301

https://apogee-realestate.com

10 acres with mobile home all utilities 2-bedroom 1 bath, level lot on a WATER WELL, enclosed patio approx. 650 [...]

- 2 heds
- 2 haths
- ManufacturedOnLand
- Residentia
- Active
- 1500 sq ft