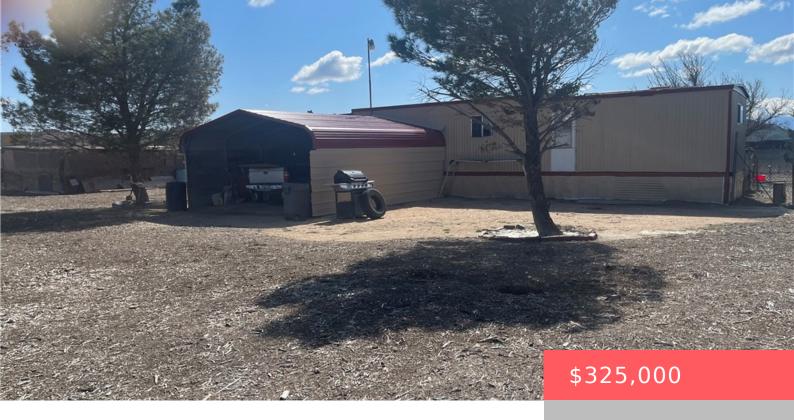

# 975 COLUSA ROAD, ADELANTO, CA, US, 92301

https://apogee-realestate.com

10 acres with mobile home all utilities 2-bedroom 1 bath, level lot on a WATER WELL, enclosed patio approx. 650 [...]

- 2 beds
- 2 haths
- ManufacturedOnLand
- Residentia
- Active
- 1500 sq ft