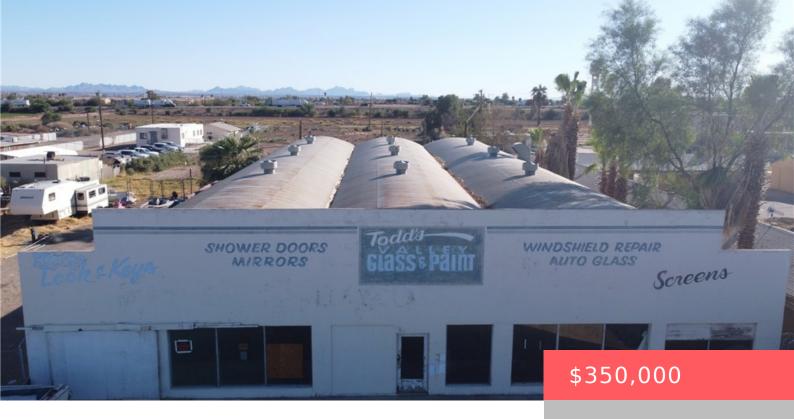

### 982 E HOBSONWAY, BLYTHE, CA, US, 92225

https://apogee-realestate.com

Discover an incredible investment opportunity with this expansive commercial building, boasting a generous 12,420 square feet of versatile space. Situated [...]

## **Basics**

**Category:** CommercialSale

Status: Active

**Lot size: 91912, 91912** sq ft

**County:** Riverside

**Type:** Business

Floors: 1 floor

Year built: 1947