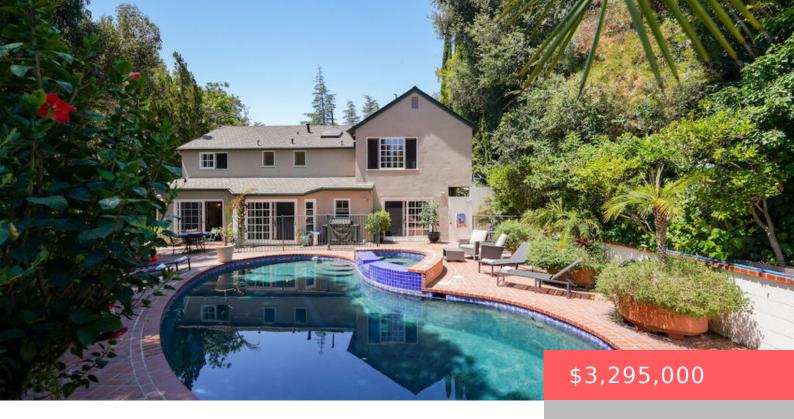

## 9825 MELINDA DRIVE, BEVERLY HILLS, CA, US, 90210

https://apogee-realestate.com

Exquisite Beverly Hills Double-Gated Compound: Welcome to 9825 Melinda Drive, an exceptional 5-bedroom, 4-bathroom retreat nestled in the prestigious 90210 [...]

## **Basics**

Category: Residential

Status: Active

Bathrooms: 4 baths

Floors: 2, 2 floors

Lot size: 32111, 32111 sq ft

View: Canyon, Hills, Pool, Trees Woods

**County:** Los Angeles

Levels: Two Floor covering: Wood

**Amenities & Features** 

**Pool Features:** Heated,InGround

**Security Features:** GatedCommunity

Cooling: CentralAir

Furnished: FurnishedOrUnfurnished

**Interior Features:** 