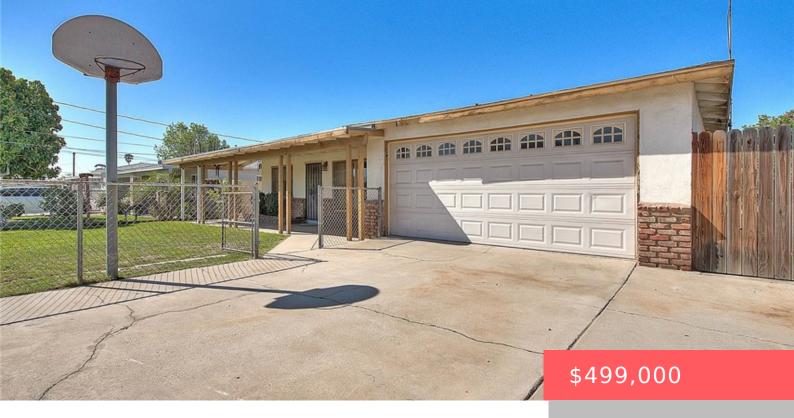

# 9842 MAGNOLIA STREET, BLOOMINGTON, CA, US, 92316

https://apogee-realestate.com

Welcome to this deli [...]

- 3 heds
- 1 bath
- SingleFamilyResidence
- Residentia
- Active
- 1108 sq ft

#### **Basics**

Category: Residential Type: SingleFamilyResidence

Status: Active Bedrooms: 3 beds
Bathrooms: 1 bath Floors: 1, 1 floor

**Area: 1108** sq ft **Lot size: 11400, 11400** sq ft

Year built: 1958 View: None

## **Building Details**

Structure Type: House Water Source: Public

**Lot Features:** FrontYard **Sewer:** None

Common Walls: NoCommonWalls Garage Spaces: 2

Levels: One