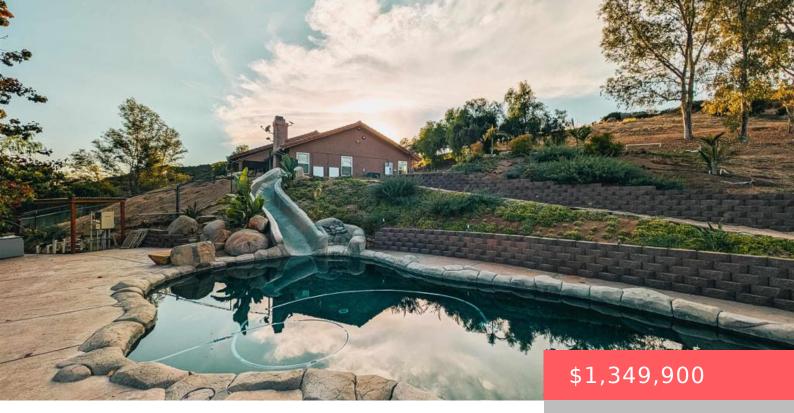

#### 9848 50 VISTA VIEJAS, ALPINE, CA, 91901

https://apogee-realestate.com

This Stunning Park-like Property Has it All! Minutes from the 8 FWY but so PRIVATE! Built in 2014 w/2 Separate [...]

- 4 beds
- 4 baths
- SingleFamilyResidence
- Residentia
- Active
- 2398 sq ft

### Basics

Category: Residential Status: Active Bathrooms: 4 baths Floors: 1, 1 floor Lot size: 229561.2, 5.27 sq ft View: Mountains County: San Diego Type: SingleFamilyResidence Bedrooms: 4 beds Half baths: 1 half bath Area: 2398 sq ft Year built: 2014 Zoning: R-1

# **Amenities & Features**

Pool Features: InGround,Pebble Cooling: CentralAir Interior Features: PrimarySuite,WalkInClosets

Parking Total: 14 Fireplace Features: LivingRoom Laundry Features: Inside,LaundryRoom