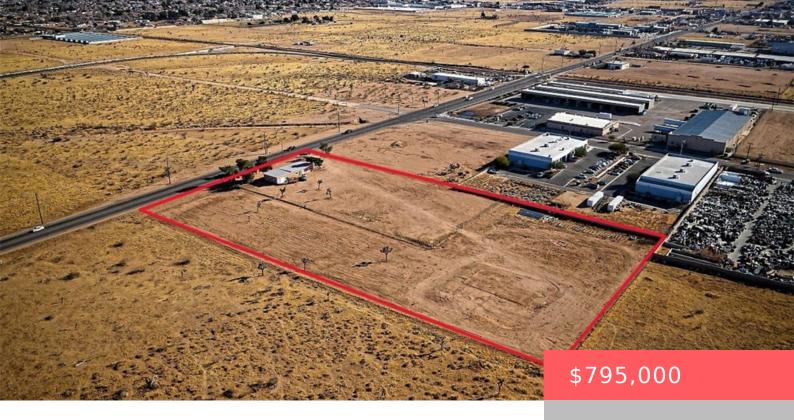

### 9989 E AVENUE, HESPERIA, CA, US, 92345

https://apogee-realestate.com

Prime 5-acre General Industrial (GI) zoned property in Hesperia, ideal for manufacturing, warehousing, and distribution. Featuring a partially rehabbed 1,530 [...]

## **Basics**

**Category:** CommercialSale

Status: Active

**Lot size: 217800, 5** sq ft

**Zoning:** General Industrial

**Type:** Industrial

Floors: 1 floor

Year built: 1975